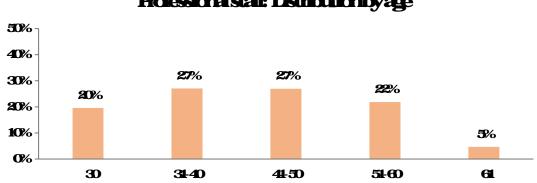

### Agegoups of staff by function

| Agegap           | Academic   | Pofessional<br>services | Total |
|------------------|------------|-------------------------|-------|
| 30               | 116        | 258                     | 374   |
| 31-40            | <b>418</b> | 356                     | 804   |
| 41-50            | 459        | 355                     | 814   |
| 51-60            | 319        | 238                     | 607   |
| 61               | 116        | 61                      | 177   |
| Urknown          | SLIP       | 0                       | SLPP  |
| <b>Total FIE</b> | SUPP       | 1,317                   | SUPP  |

## **Rofessional staff: Distribution by age**