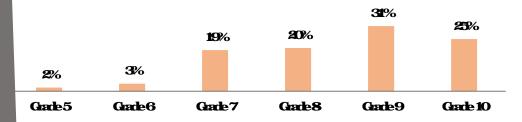

### **Basic disability break down of academic staff by grade**

| Grade            | Witha<br>disability | Nokrown<br>diszbility | %witha<br>cisabilityin<br>gade | Total      |
|------------------|---------------------|-----------------------|--------------------------------|------------|
| Grade 5          | SLIP                | 21                    | SLIP                           | SLIPP      |
| Grade 6          | 11                  | 61                    | 15%                            | 72         |
| Grade 7          | 26                  | 281                   | 9%                             | 307        |
| Grade8           | 18                  | 281                   | 6%                             | <b>299</b> |
| Grade 9          | 37                  | 431                   | 8%                             | 468        |
| Grade 10         | 18                  | 272                   | 6%                             | <b>290</b> |
| <b>Total FIE</b> | SLPP                | <b>1,347</b>          | SLPP                           | SLIP       |