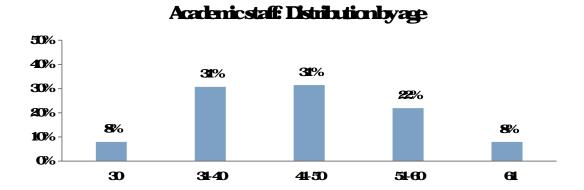

#### Age

### Agegoups of staff by function

| Agegap           | Academic   | Pofessional<br>services | Total |
|------------------|------------|-------------------------|-------|
| 30               | 116        | 258                     | 374   |
| 31-40            | <b>418</b> | 356                     | 804   |
| 41-50            | 459        | 355                     | 814   |
| 51-60            | 319        | 238                     | 607   |
| 61               | 116        | 61                      | 177   |
| Urknown          | SLIP       | 0                       | SLPP  |
| <b>Total FIE</b> | SUPP       | 1,317                   | SUPP  |