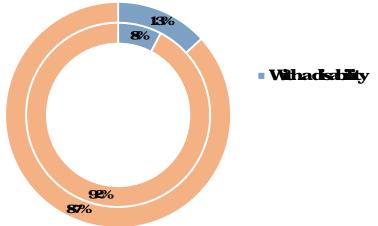

### Basic disability break down of staff by function

| Disability        | Academic | <b>Professional</b><br>services | Total        |
|-------------------|----------|---------------------------------|--------------|
| Withadisability   | 112      | 174                             | <b>28</b> 6  |
| Noknowndisability | 1,317    | <b>1,14</b> B                   | <b>2,490</b> |
| <b>Total FIE</b>  | 1,458    | 1,317                           | 2,776        |