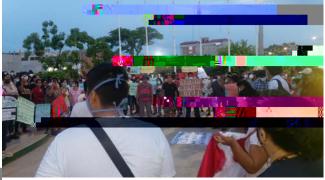

#### ESTE JUEVES 12 PLANTÓN POR LA DEMOCRACIA #FUERA MERINO #TOMA LA CALLE

#MARCHA III #ESTE CONGRESO NO ME REPRESENTA

Plaza de Armas de Pucalipa

Trae: DNI, mascarilla, pancartas, respetando distanciamiento social