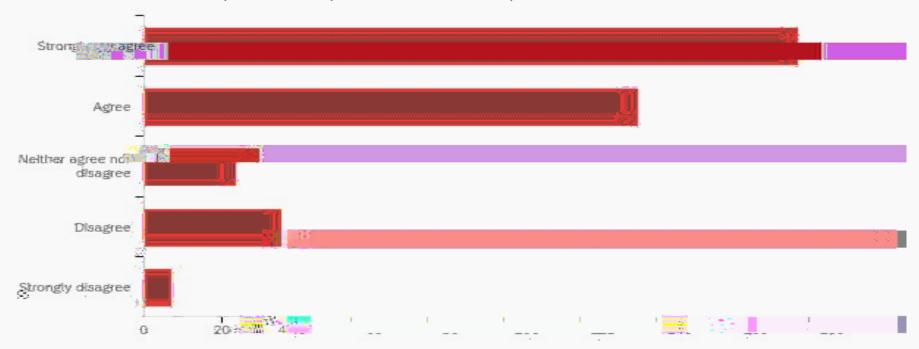

## @'. +\*A, +"3BC\*-"+)% %(#"3\*D%(\$%(E1

! "#\$#%&"'()#\*+, -'.#"&/0'\*102/)1'/\$3'1\$4&)#\$%1\$+/0' 5)#+1"+&#\$'/)1'/00'167/008'&%5#)+/\$+9

F"'. '&%(E\*+(, %"'(. +(&#)\*-"'&+4&%"(\*+, +(\*#&\* &O+\*4'1&\*'DGH