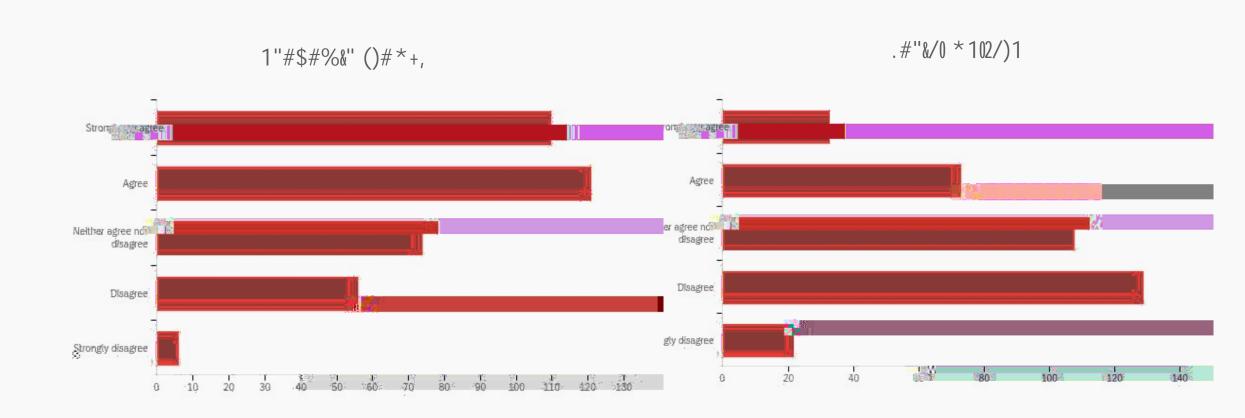

## @'. +\*A, +"3BC\*-"+)% %(#"3\*D%(\$%(E1

! "#\$#%&"'()#\*+, -'.#"&/0'\*102/)1'/\$3'1\$4&)#\$%1\$+/0' 5)#+1"+&#\$'/)1'/00'167/008'&%5#)+/\$+9

F"'. '&%(E\*+(, %"'(. +(&#)\*-"'&+4&%"(\*+, +(\*#&\* &O+\*4'1&\*'DGH